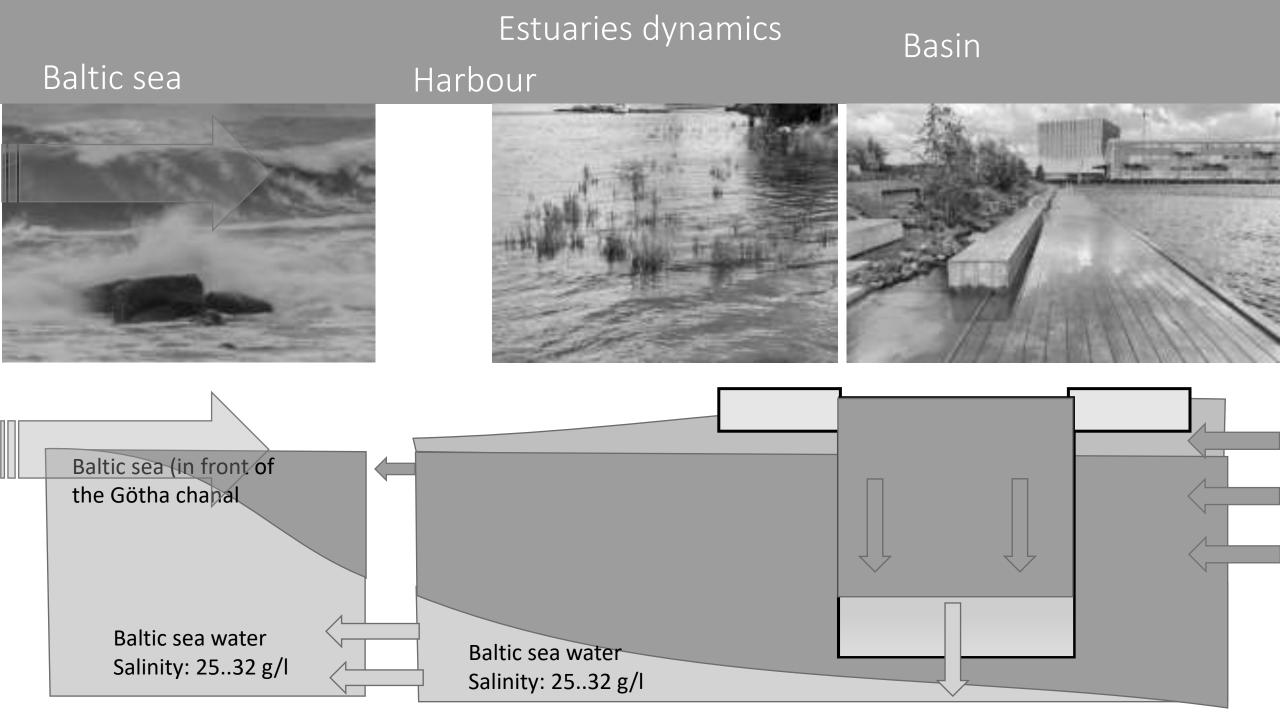

n static spider element round pool)





# Salt water pool (prepartion static spider element round pool)



# Salt water pool (under water connections)



# Salt water pool (under water connections)



### Salt water pool (under water connections)



### Dress code for 4 month





# Relaxing time



## Fresh water pool (technical room)



# Fresh water pool (Neptun filter)



# Salt water pool (opening)





# Fresh water pool (opening)



# Fresh water pool (opening)



#### Salt water pool (opening)

# Salinity is rising up from bottom side 5 hours after starting



POLYCON

# Salt water pool (opening)



#### Hygienic Situation in NSP



















#### e.Coli





### E.Coli





### E.Coli







# High dynamic



## Salinity



## Estuares dynamics



#### Estuares dynamics





## Initial waves



# Ship traffic

#### Basin







(Gotenborg 2023)



## Wale insprction

26.0

(Gotenborg 2023)