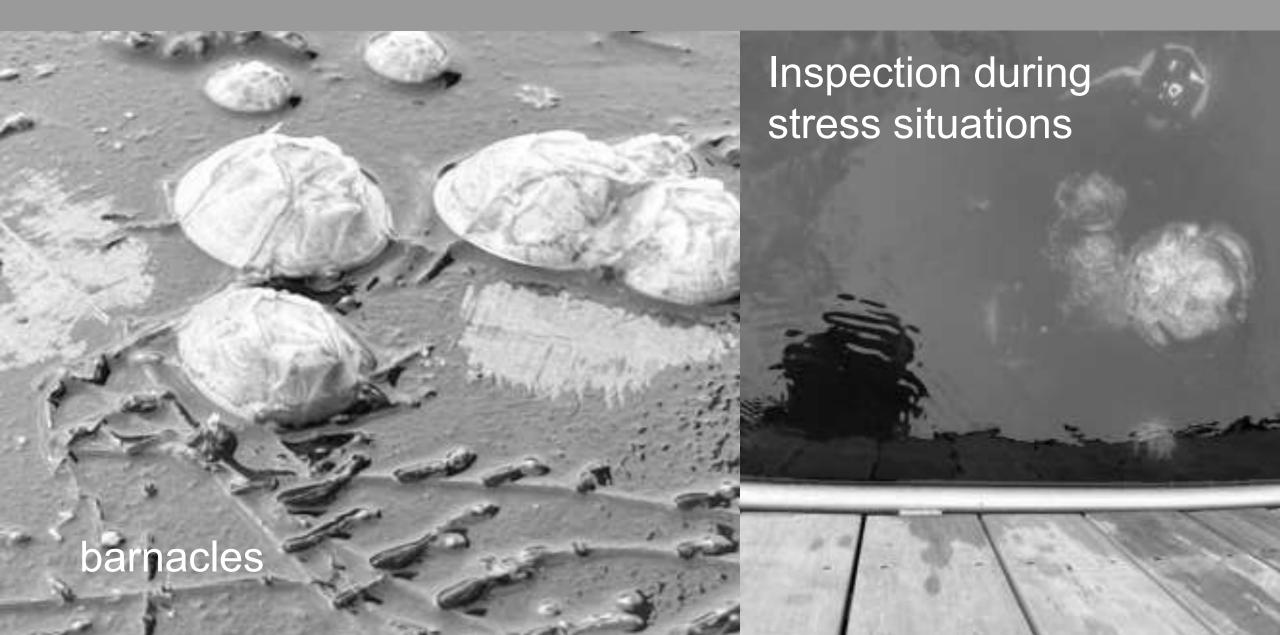

### Salt water pool (stress situation)

## Wale insprction

26.0

(Gotenborg 2023)