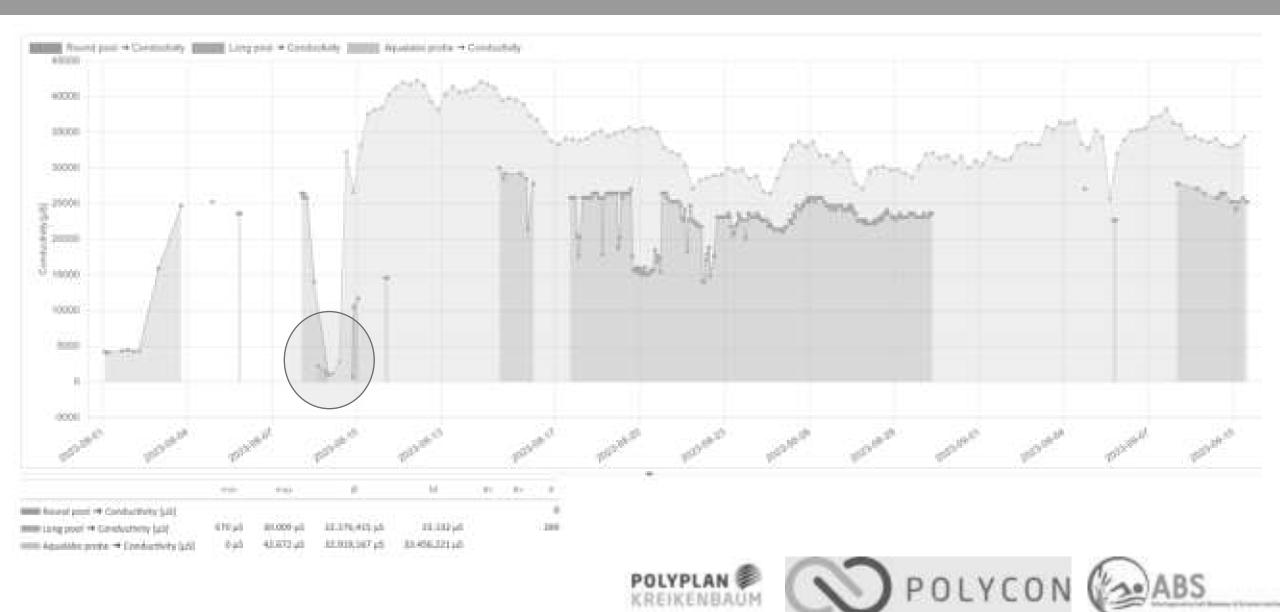

r comming back all frequently +5.. – 15 °C)



# Salt water pool (prepartion static spider element round pool)



# Salt water pool (prepartion static spider element round pool)





# Salt water pool (prepartion static spider element round pool)



# Salt water pool (under water connections)



# Salt water pool (under water connections)



### Salt water pool (under water connections)



### Dress code for 4 month





# Relaxing time



## Fresh water pool (technical room)



# Fresh water pool (Neptun filter)



# Salt water pool (opening)





# Fresh water pool (opening)



# Fresh water pool (opening)



#### Salt water pool (opening)

# Salinity is rising up from bottom side 5 hours after starting



POLYCON

# Salt water pool (opening)



#### Hygienic Situation in NSP



















#### e.Coli





### E.Coli





### E.Coli







# High dynamic



## Salinity



## Estuares dynamics



#### Estuares dynamics





## Initial waves



# Ship traffic

#### Basin







(Gotenborg 2023)



## Wale insprction

26.0

(Gotenborg 2023)