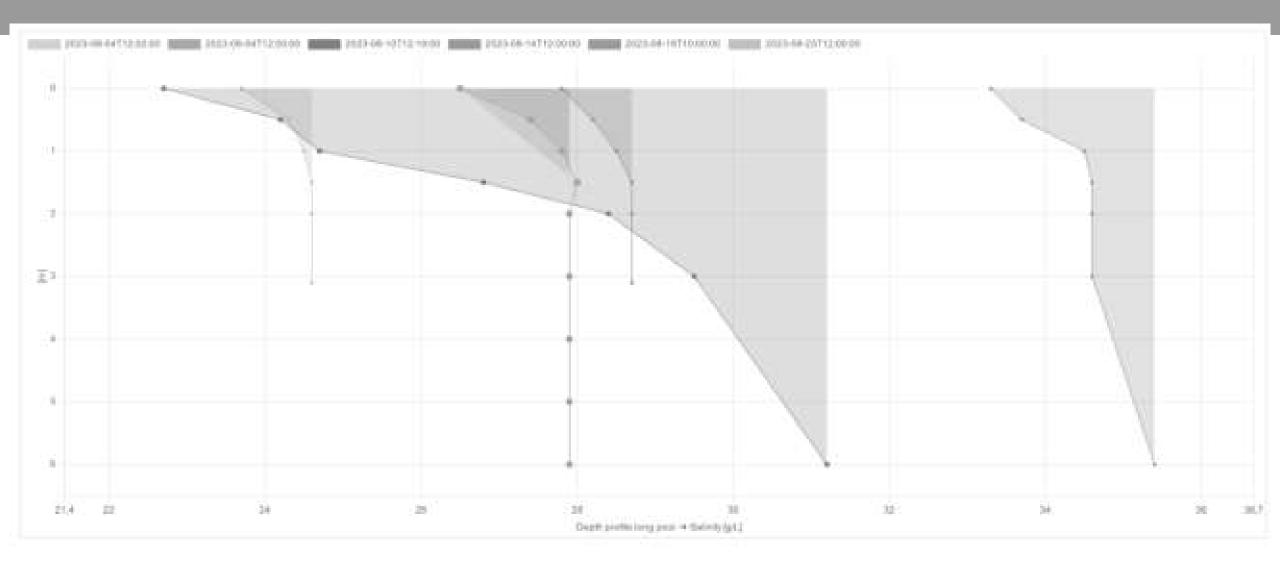

# Salinity is rising up from bottom side 5 hours after starting

POLYCON

## Salinity