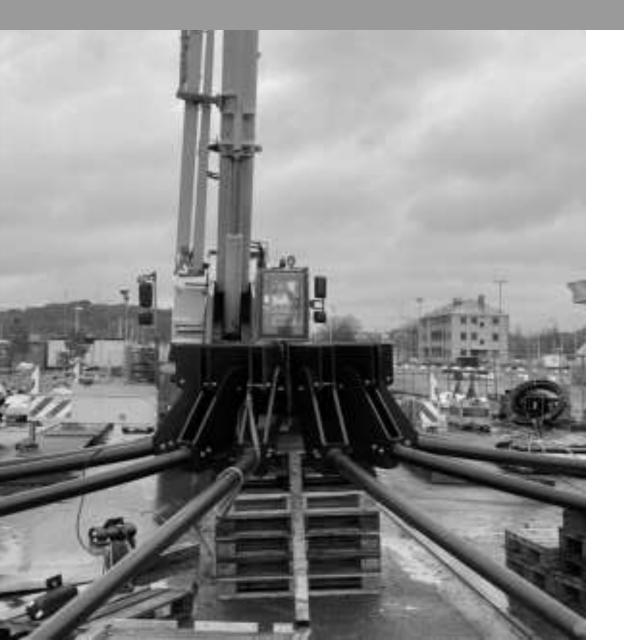

# Salt water pool (under water connections)

### Salt water pool (under water connections)