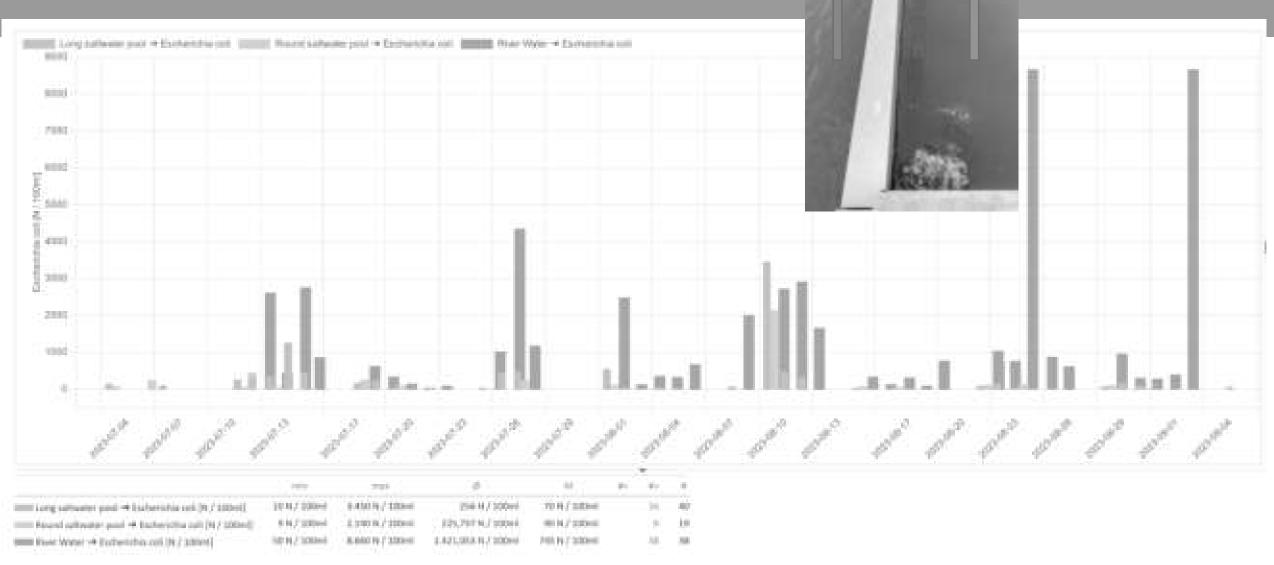

equently +5.. – 15 °C)



# Salt water pool (prepartion static spider element round pool)



# Salt water pool (prepartion static spider element round pool)





# Salt water pool (prepartion static spider element round pool)



# Salt water pool (under water connections)



# Salt water pool (under water connections)



### Salt water pool (under water connections)



### Dress code for 4 month





# Relaxing time



## Fresh water pool (technical room)



# Fresh water pool (Neptun filter)



# Salt water pool (opening)





# Fresh water pool (opening)



# Fresh water pool (opening)



#### Salt water pool (opening)

# Salinity is rising up from bottom side 5 hours after starting



POLYCON

# Salt water pool (opening)



#### Hygienic Situation in NSP



















#### e.Coli





### E.Coli





### E.Coli







# High dynamic



## Salinity



## Estuares dynamics



#### Estuares dynamics





## Initial waves



# Ship traffic

#### Basin







(Gotenborg 2023)



## Wale insprction

26.0

(Gotenborg 2023)