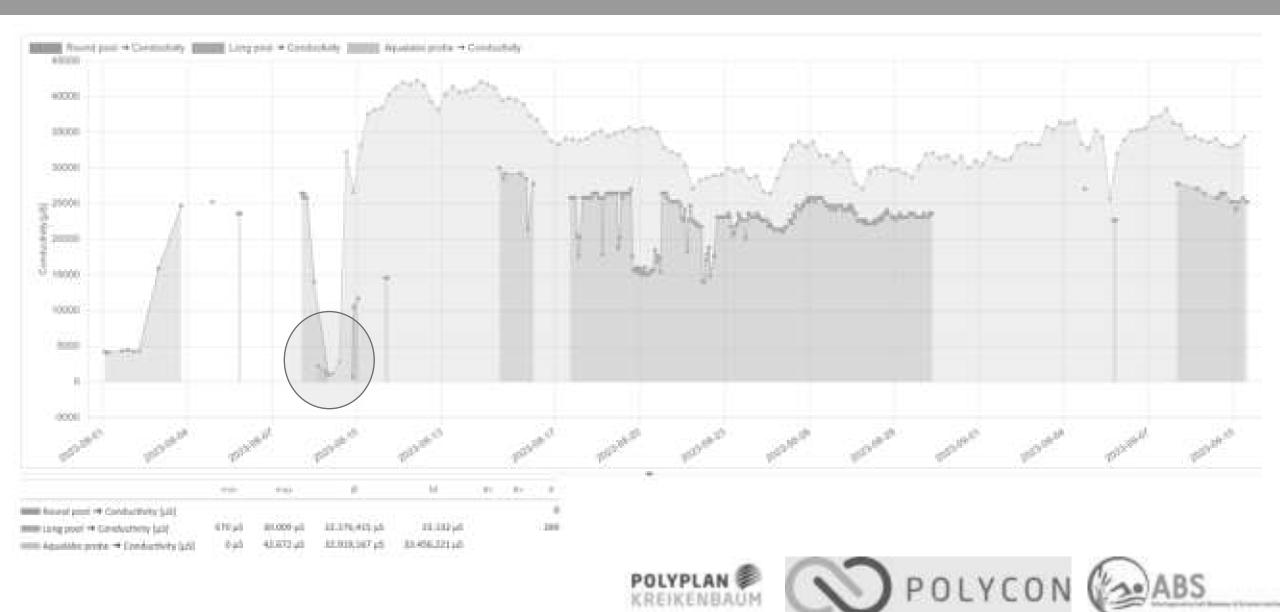

element round pool)



# Salt water pool (prepartion static spider element round pool)





# Salt water pool (prepartion static spider element round pool)



# Salt water pool (under water connections)



# Salt water pool (under water connections)



### Salt water pool (under water connections)



### Dress code for 4 month





# Relaxing time



## Fresh water pool (technical room)



# Fresh water pool (Neptun filter)



# Salt water pool (opening)





# Fresh water pool (opening)



# Fresh water pool (opening)



#### Salt water pool (opening)

# Salinity is rising up from bottom side 5 hours after starting



POLYCON

# Salt water pool (opening)



#### Hygienic Situation in NSP



















#### e.Coli





### E.Coli





### E.Coli







# High dynamic



## Salinity



## Estuares dynamics



#### Estuares dynamics





## Initial waves



# Ship traffic

#### Basin







(Gotenborg 2023)



## Wale insprction

26.0

(Gotenborg 2023)